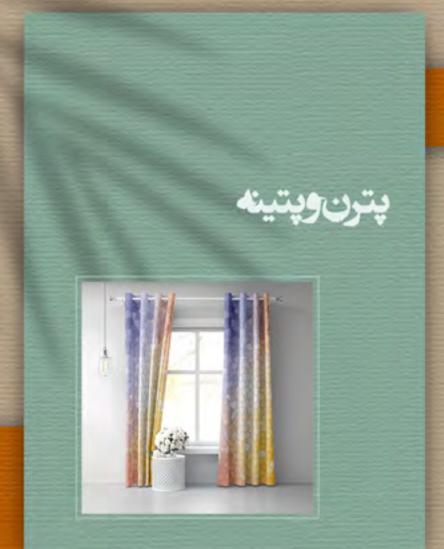

#### آلبوم پرده

- \* ۷۰۰ طرح جدید ومتفاوت پرده باابعاد بسیار بزرگ درموضوعات.:
- انواع کل های سه بعدی، برگ قاصد ک وطرح های آبرنگ
  - طرح های ایرانے واسالهے
    - تصاويرزيباي كودكانه
  - چشماندازهای بے نظیرطبیعت
    - طرح های مدرن وخاص
  - خوشنویسے،سیادمشقوچهردخط
    - تصاويرى ازافرادمشهورايران وجهان
      - پترن هاوپتینه های متنوع
      - نقاشے هائ غربے ورنسانس

Fine Art

Wattercolor Designs

B5A9W7

Pattern

1176182512 Pattern

## Curtain Album

Pattern