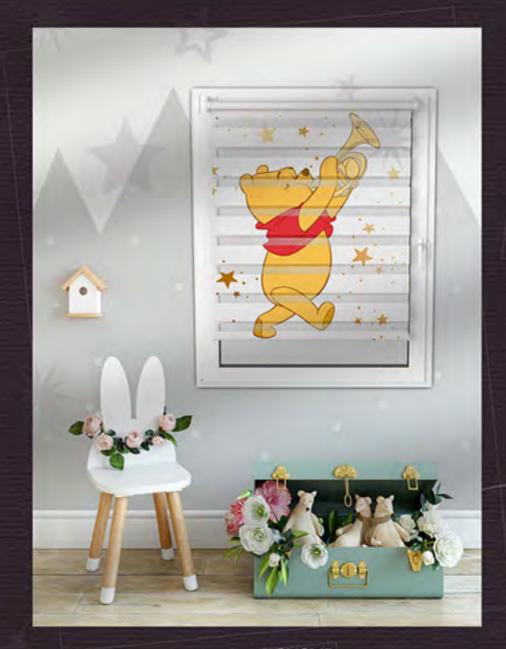

## -kid-

Walt Disney

التديزني

Cartoon Posters

وسترهاى كارتوني

Animation Characters

كاراكترهاىانيميشني

Roller Curtain